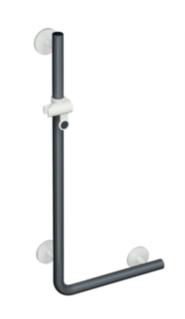

## **Properties**

L-shaped support rail with shower head holder System 800 K

- · vertical and horizontal rails joined to form an L-shape, with shower head holder
- · L-shaped support rail made of high-quality polyamide
- rail and gripping area of the shower head holder according to HEWI colour chart
- shower head holder, supports and roses made of high-quality polyamide in the HEWI colour 99 (pure white)
- · with continuous, corrosion resistant steel core
- vertical length 1100 mm, horizontal length 600 mm, 90 mm deep, rail diameter 33 mm
- wall connection with discreet supports (diameter 18 mm) perpendicular to wall and flat roses
- rose diameter 80 mm, cap height 13 mm
- shower head holder can be continuously tilted and, after pulling or pushing a large lever, its height can be adjusted
- · conical adapter on shower head holder makes it easier to hook in the handheld shower head