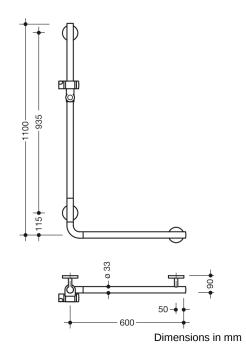

## **Properties**

L-shaped support rail with shower head holder System 800 K

- · vertical and horizontal rails joined to form an L-shape, with shower head holder
- · L-shaped support rail made of high-quality polyamide
- rail and gripping area of the shower head holder according to HEWI colour chart
- shower head holder, supports and roses made of high-quality polyamide in the HEWI colour 99 (pure white)
- · with continuous, corrosion resistant steel core
- vertical length 1100 mm, horizontal length 600 mm, 90 mm deep, rail diameter 33 mm
- wall connection with discreet supports (diameter 18 mm) perpendicular to wall and flat roses
- rose diameter 80 mm, cap height 13 mm
- shower head holder can be continuously tilted and, after pulling or pushing a large lever, its height can be adjusted
- · conical adapter on shower head holder makes it easier to hook in the handheld shower head